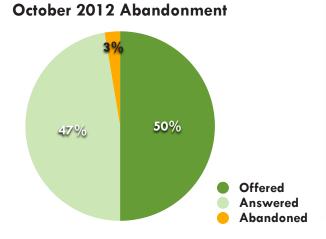

LL



|           | 2008 | 2009 | 2010 | 2011 | 2012 |
|-----------|------|------|------|------|------|
| JANUARY   | 5    | 9    | 4    | 22   | 27   |
| FEBRUARY  | 4    | 6    | 3    | 23   | 26   |
| MARCH     | 9    | 8    | 10   | 26   | 39   |
| APRIL     | 31   | 13   | 37   | 30   | 48   |
| MAY       | 37   | 27   | 20   | 34   | 59   |
| JUNE      | 35   | 21   | 25   | 44   | 52   |
| JULY      | 28   | 19   | 18   | 41   | 32   |
| AUGUST    | 25   | 15   | 28   | 44   | 55   |
| SEPTEMBER | 15   | 11   | 23   | 50   | 54   |
| OCTOBER   | 16   | 11   | 30   | 41   | 52   |
| NOVEMBER  | 6    | 6    | 20   | 35   |      |
| DECEMBER  | 9    | 2    | 11   | 16   |      |
|           |      |      |      |      |      |

OCT

YOUR MONTHLY UPDATE FOR NORTH DAKOTA ONE CALL









OCT

YOUR MONTHLY UPDATE FOR NORTH DAKOTA ONE CALL

### 2008 - 2012 October Incoming Ticket Types



#### 2008 - 2012 Incoming Ticket Types Y-T-D



## NORTH DAKOTA ONE CALL

OCT

YOUR MONTHLY UPDATE FOR NORTH DAKOTA ONE CALL

### 2008 - 2012 October Receipt Methods



### 2008 - 2012 October Receipt Methods Y-T-D