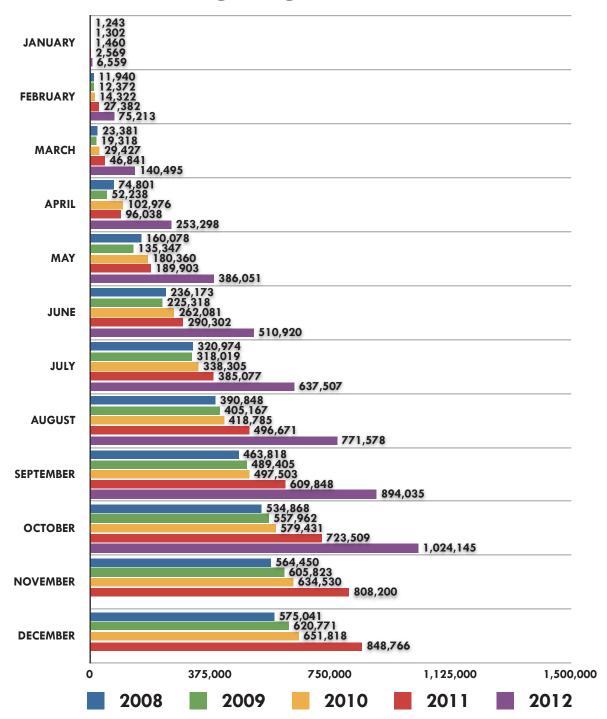

YOUR MONTHLY UPDATE FOR NORTH DAKOTA ONE CALL

### **Billable Calls**





YOUR MONTHLY UPDATE FOR NORTH DAKOTA ONE CALL

### **Incoming Tickets**





YOUR MONTHLY UPDATE FOR NORTH DAKOTA ONE CALL

## **Outgoing Tickets**





YOUR MONTHLY UPDATE FOR NORTH DAKOTA ONE CALL

### **Incoming Tickets Y-T-D**





YOUR MONTHLY UPDATE FOR NORTH DAKOTA ONE CALL

### **Outgoing Tickets Y-T-D**





YOUR MONTHLY UPDATE FOR NORTH DAKOTA ONE CALL

## **Incoming Calls**



OCT

YOUR MONTHLY UPDATE FOR NORTH DAKOTA ONE CALL

### **Operator Call Volumes**



|           | 2008                 | 2009           | 2010           | 2011  | 2012  |
|-----------|----------------------|----------------|----------------|-------|-------|
| JANUARY   | 12.87                | 1 <i>7</i> .09 | 22.55          | 15.37 | 13.92 |
| FEBRUARY  | 9.78                 | 20.45          | 22.67          | 16.40 | 13.94 |
| MARCH     | 9.88                 | 20.81          | 15.89          | 14.61 | 15.06 |
| APRIL     | 11.12                | 14.51          | 18.44          | 19.13 | 15.92 |
| MAY       | 8.07                 | 10.98          | 1 <i>7.7</i> 1 | 16.55 | 14.17 |
| JUNE      | 6.42