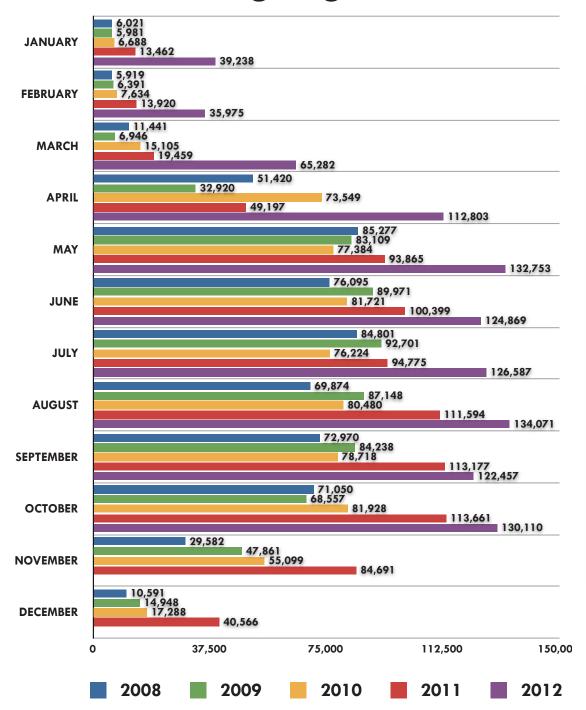

YOUR MONTHLY UPDATE FOR NORTH DAKOTA ONE CALL

### **Billable Calls**





YOUR MONTHLY UPDATE FOR NORTH DAKOTA ONE CALL

### **Incoming Tickets**





YOUR MONTHLY UPDATE FOR NORTH DAKOTA ONE CALL

## **Outgoing Tickets**





YOUR MONTHLY UPDATE FOR NORTH DAKOTA ONE CALL

### **Incoming Tickets Y-T-D**





YOUR MONTHLY UPDATE FOR NORTH DAKOTA ONE CALL

### **Outgoing Tickets Y-T-D**





YOUR MONTHLY UPDATE FOR NORTH DAKOTA ONE CALL

## **Incoming Calls**



OCT

YOUR MONTHLY UPDATE FOR NORTH DAKOTA ONE CALL

### **Operator Call Volumes**



|           | 2008                 | 2009           | 2010           | 2011  | 2012  |
|-----------|----------------------|----------------|----------------|-------|-------|
| JANUARY   | 12.87                | 1 <i>7</i> .09 | 22.55          | 15.37 | 13.92 |
| FEBRUARY  | 9.78                 | 20.45          | 22.67          | 16.40 | 13.94 |
| MARCH     | 9.88                 | 20.81          | 15.89          | 14.61 | 15.06 |
| APRIL     | 11.12                | 1