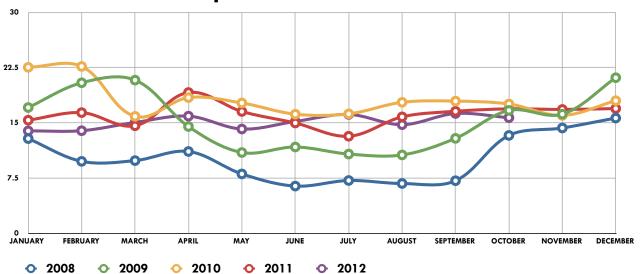

### **Operator Call Volumes**

|           | 2008                 | 2009           | 2010           | 2011  | 2012  |
|-----------|----------------------|----------------|----------------|-------|-------|
| JANUARY   | 12.87                | 1 <i>7</i> .09 | 22.55          | 15.37 | 13.92 |
| FEBRUARY  | 9.78                 | 20.45          | 22.67          | 16.40 | 13.94 |
| MARCH     | 9.88                 | 20.81          | 15.89          | 14.61 | 15.06 |
| APRIL     | 11.12                | 14.51          | 18.44          | 19.13 | 15.92 |
| MAY       | 8.07                 | 10.98          | 1 <i>7.7</i> 1 | 16.55 | 14.17 |
| JUNE      | 6.42                 | 11.73          | 16.18          | 14.99 | 15.20 |
| JULY      | <i>7</i> .18         | 10 <i>.77</i>  | 16.23          | 13.19 | 16.15 |
| AUGUST    | 6.77                 | 10.65          | 1 <i>7</i> .80 | 15.82 | 14.76 |
| SEPTEMBER | <i>7</i> .1 <i>5</i> | 12.90          | 1 <i>7</i> .96 | 16.58 | 16.28 |
| OCTOBER   | 13.30                | 16.70          | 1 <i>7.57</i>  | 16.91 | 15.71 |
| NOVEMBER  | 14.31                | 16.19          | 16.02          | 16.83 |       |
| DECEMBER  | 15.66                | 21.14          | 18.02          | 16.95 |       |