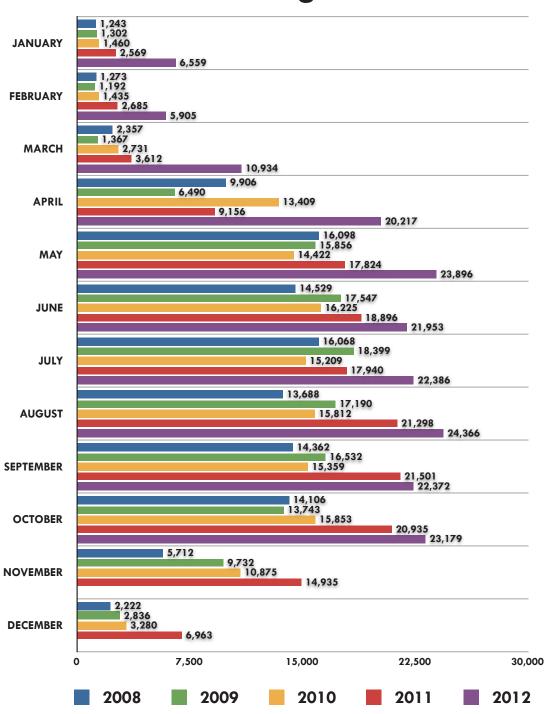

YOUR MONTHLY UPDATE FOR NORTH DAKOTA ONE CALL

### **Billable Calls**





YOUR MONTHLY UPDATE FOR NORTH DAKOTA ONE CALL

### **Incoming Tickets**





YOUR MONTHLY UPDATE FOR NORTH DAKOTA ONE CALL

## **Outgoing Tickets**





YOUR MONTHLY UPDATE FOR NORTH DAKOTA ONE CALL

### **Incoming Tickets Y-T-D**





YOUR MONTHLY UPDATE FOR NORTH DAKOTA ONE CALL

### **Outgoing Tickets Y-T-D**





YOUR MONTHLY UPDATE FOR NORTH DAKOTA ONE CALL

## **Incoming Calls**



OCT

YOUR MONTHLY UPDATE FOR NORTH DAKOTA ONE CALL

### **Operator Call Volumes**



|           | 2008                 | 2009           | 2010           | 2011  | 2012  |
|-----------|----------------------|----------------|----------------|-------|-------|
| JANUARY   | 12.87                | 1 <i>7</i> .09 | 22.55          | 15.37 | 13.92 |
| FEBRUARY  | 9.78                 | 20.45          | 22.67          | 16.40 | 13.94 |
| MARCH     | 9.88                 | 20.81