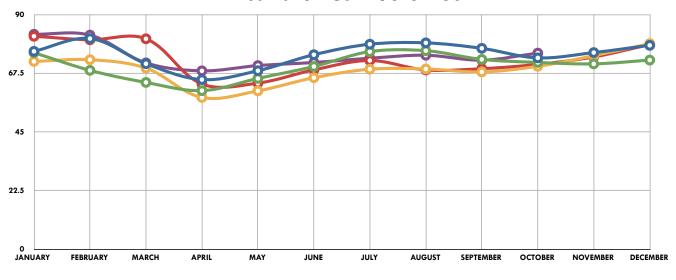

|           | 2008          | 2009  | 2010          | 2011  | 2012  |
|-----------|---------------|-------|---------------|-------|-------|
| JANUARY   | <i>75</i> .93 | 75.41 | 72.05         | 81.71 | 82.46 |
| FEBRUARY  | 80.82         | 68.63 | 72.73         | 80.35 | 82.16 |
| MARCH     | <i>7</i> 1.18 | 64.01 | 69.51         | 80.74 | 71.50 |
| APRIL     | 65.09         | 60.86 | 58.25         | 63.41 | 68.45 |
| MAY       | 68.50         | 65.54 | 60.77         | 63.74 | 70.47 |
| JUNE      | 74.64         | 70.12 | 65.82         | 68.82 | 71.65 |
| JULY      | 78.66         | 75.82 | 69.08         | 72.41 | 73.29 |
| AUGUST    | <i>7</i> 9.18 | 76.18 | 69.1 <i>7</i> | 68.78 | 74.44 |
| SEPTEMBER | <i>77</i> .08 | 72.84 | 68.03         | 69.27 | 72.54 |
| OCTOBER   | 73.42         | 71.68 | 70.19         | 70.93 | 75.25 |
| NOVEMBER  | 75.46         | 71.12 | 74.26         | 73.78 |       |
| DECEMBER  | 78.23         | 72.57 | 78.89         | 78.53 |       |
|           |               |       |               |       |       |