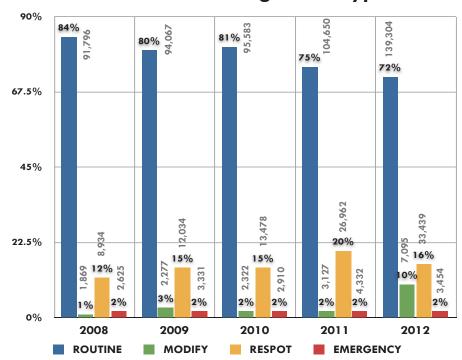

|
| FEBRUARY  | 4    | 6    | 3    | 23   | 26   |
| MARCH     | 9    | 8    | 10   | 26   | 39   |
| APRIL     | 31   | 13   | 37   | 30   | 48   |
| MAY       | 37   | 27   | 20   | 34   | 59   |
| JUNE      | 35   | 21   | 25   | 44   | 52   |
| JULY      | 28   | 19   | 18   | 41   | 32   |
| AUGUST    | 25   | 15   | 28   | 44   | 55   |
| SEPTEMBER | 15   | 11   | 23   | 50   | 54   |
| OCTOBER   | 16   | 11   | 30   | 41   | 52   |
| NOVEMBER  | 6    | 6    | 20   | 35   |      |
| DECEMBER  | 9    | 2    | 11   | 16   |      |
|           |      |      |      |      |      |

OCT

YOUR MONTHLY UPDATE FOR NORTH DAKOTA ONE CALL









OCT

YOUR MONTHLY UPDATE FOR NORTH DAKOTA ONE CALL

### 2008 - 2012 October Incoming Ticket Types



#### 2008 - 2012 Incoming Ticket Types Y-T-D



## NORTH DAKOTA ONE CALL

OCT

YOUR MONTHLY UPDATE FOR NORTH DAKOTA ONE CALL

### 2008 - 2012 October Receipt Methods



### 2008 - 2012 October Receipt Methods Y-T-D