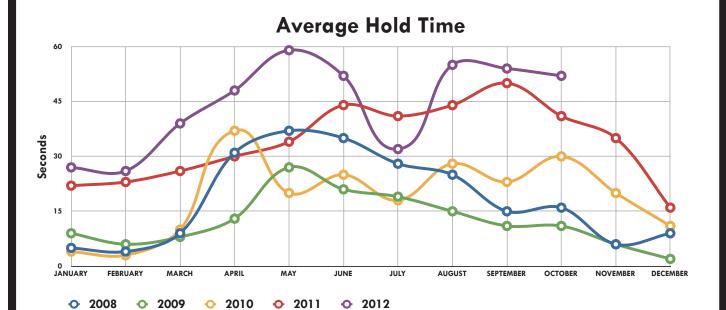

### **Average Processing Time**

OCT

YOUR MONTHLY UPDATE FOR NORTH DAKOTA ONE CALL

|           | 2008 | 2009 | 2010 | 2011 | 2012 |
|-----------|------|------|------|------|------|
| JANUARY   | 5    | 9    | 4    | 22   | 27   |
| FEBRUARY  | 4    | 6    | 3    | 23   | 26   |
| MARCH     | 9    | 8    | 10   | 26   | 39   |
| APRIL     | 31   | 13   | 37   | 30   | 48   |
| MAY       | 37   | 27   | 20   | 34   | 59   |
| JUNE      | 35   | 21   | 25   | 44   | 52   |
| JULY      | 28   | 19   | 18   | 41   | 32   |
| AUGUST    | 25   | 15   | 28   | 44   | 55   |
| SEPTEMBER | 15   | 11   | 23   | 50   | 54   |
| OCTOBER   | 16   | 11   | 30   | 41   | 52   |
| NOVEMBER  | 6    | 6    | 20   | 35   |      |
| DECEMBER  | 9    | 2    | 11   | 16   |      |
|           |      |      |      |      |      |