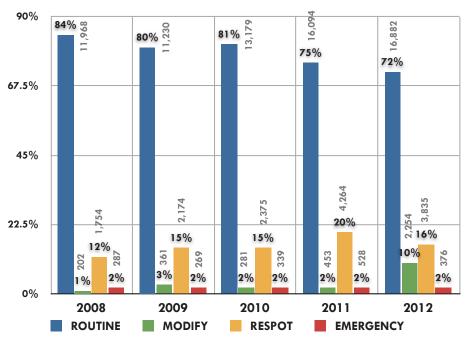

-|
| JANUARY   | 5    | 9    | 4    | 22   | 27   |
| FEBRUARY  | 4    | 6    | 3    | 23   | 26   |
| MARCH     | 9    | 8    | 10   | 26   | 39   |
| APRIL     | 31   | 13   | 37   | 30   | 48   |
| MAY       | 37   | 27   | 20   | 34   | 59   |
| JUNE      | 35   | 21   | 25   | 44   | 52   |
| JULY      | 28   | 19   | 18   | 41   | 32   |
| AUGUST    | 25   | 15   | 28   | 44   | 55   |
| SEPTEMBER | 15   | 11   | 23   | 50   | 54   |
| OCTOBER   | 16   | 11   | 30   | 41   | 52   |
| NOVEMBER  | 6    | 6    | 20   | 35   |      |
| DECEMBER  | 9    | 2    | 11   | 16   |      |
|           |      |      |      |      |      |

OCT

YOUR MONTHLY UPDATE FOR NORTH DAKOTA ONE CALL









OCT

YOUR MONTHLY UPDATE FOR NORTH DAKOTA ONE CALL

### 2008 - 2012 October Incoming Ticket Types



#### 2008 - 2012 Incoming Ticket Types Y-T-D



## NORTH DAKOTA ONE CALL

OCT

YOUR MONTHLY UPDATE FOR NORTH DAKOTA ONE CALL

### 2008 - 2012 October Receipt Methods



### 2008 - 2012 October Receipt Methods Y-T-D