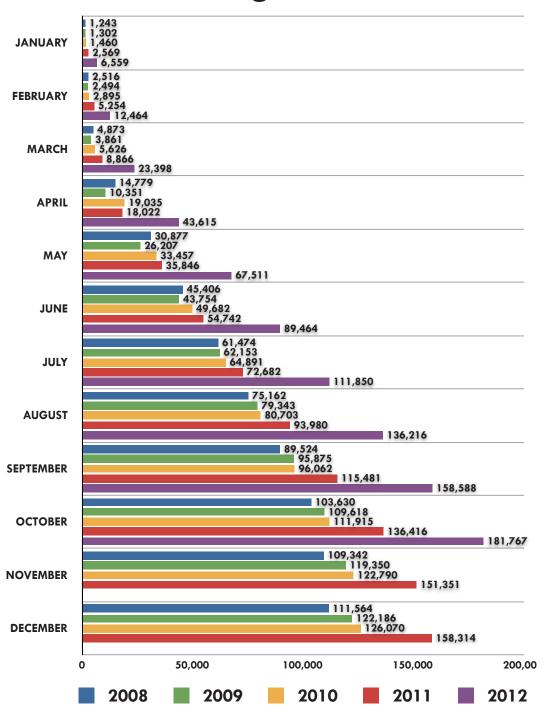

YOUR MONTHLY UPDATE FOR NORTH DAKOTA ONE CALL

### **Billable Calls**





YOUR MONTHLY UPDATE FOR NORTH DAKOTA ONE CALL

### **Incoming Tickets**





YOUR MONTHLY UPDATE FOR NORTH DAKOTA ONE CALL

## **Outgoing Tickets**





YOUR MONTHLY UPDATE FOR NORTH DAKOTA ONE CALL

### **Incoming Tickets Y-T-D**





YOUR MONTHLY UPDATE FOR NORTH DAKOTA ONE CALL

### **Outgoing Tickets Y-T-D**





YOUR MONTHLY UPDATE FOR NORTH DAKOTA ONE CALL

## **Incoming Calls**



OCT

YOUR MONTHLY UPDATE FOR NORTH DAKOTA ONE CALL

### **Operator Call Volumes**



|           | 2008                 | 2009           | 2010           | 2011  | 2012  |
|-----------|----------------------|----------------|----------------|-------|-------|
| JANUARY   | 12.87                | 1 <i>7</i> .09 | 22.55          | 15.37 | 13.92 |
| FEBRUARY  | 9.78                 | 20.45          | 22.67          | 16.40 | 13.94 |
| MARCH     | 9.88                 | 20.81          | 15.89          | 14.61 | 15.06 |
| APRIL     | 11.12                | 14.51          | 18.44          | 19.13 | 15.92 |
| MAY       | 8.07