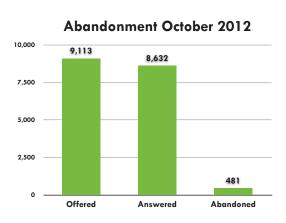

CALL



|           | 2008 | 2009 | 2010 | 2011 | 2012 |
|-----------|------|------|------|------|------|
| JANUARY   | 5    | 9    | 4    | 22   | 27   |
| FEBRUARY  | 4    | 6    | 3    | 23   | 26   |
| MARCH     | 9    | 8    | 10   | 26   | 39   |
| APRIL     | 31   | 13   | 37   | 30   | 48   |
| MAY       | 37   | 27   | 20   | 34   | 59   |
| JUNE      | 35   | 21   | 25   | 44   | 52   |
| JULY      | 28   | 19   | 18   | 41   | 32   |
| AUGUST    | 25   | 15   | 28   | 44   | 55   |
| SEPTEMBER | 15   | 11   | 23   | 50   | 54   |
| OCTOBER   | 16   | 11   | 30   | 41   | 52   |
| NOVEMBER  | 6    | 6    | 20   | 35   |      |
| DECEMBER  | 9    | 2    | 11   | 16   |      |
|           |      |      |      |      |      |

OCT

YOUR MONTHLY UPDATE FOR NORTH DAKOTA ONE CALL









OCT

YOUR MONTHLY UPDATE FOR NORTH DAKOTA ONE CALL

### 2008 - 2012 October Incoming Ticket Types



#### 2008 - 2012 Incoming Ticket Types Y-T-D



## NORTH DAKOTA ONE CALL

OCT

YOUR MONTHLY UPDATE FOR NORTH DAKOTA ONE CALL

### 2008 - 2012 October Receipt Methods



### 2008 - 2012 October Receipt Methods Y-T-D