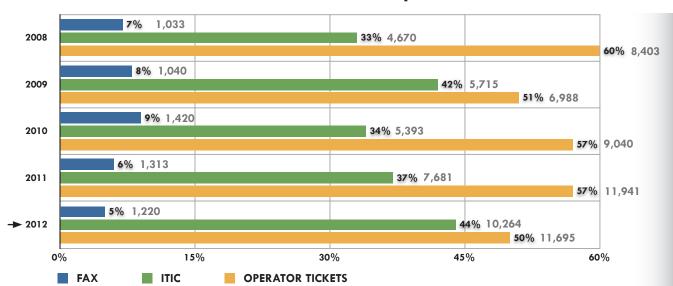

| 13   | 37   | 30   | 48   |
| MAY       | 37   | 27   | 20   | 34   | 59   |
| JUNE      | 35   | 21   | 25   | 44   | 52   |
| JULY      | 28   | 19   | 18   | 41   | 32   |
| AUGUST    | 25   | 15   | 28   | 44   | 55   |
| SEPTEMBER | 15   | 11   | 23   | 50   | 54   |
| OCTOBER   | 16   | 11   | 30   | 41   | 52   |
| NOVEMBER  | 6    | 6    | 20   | 35   |      |
| DECEMBER  | 9    | 2    | 11   | 16   |      |
|           |      |      |      |      |      |

OCT

YOUR MONTHLY UPDATE FOR NORTH DAKOTA ONE CALL









OCT

YOUR MONTHLY UPDATE FOR NORTH DAKOTA ONE CALL

### 2008 - 2012 October Incoming Ticket Types



#### 2008 - 2012 Incoming Ticket Types Y-T-D



## NORTH DAKOTA ONE CALL

OCT

YOUR MONTHLY UPDATE FOR NORTH DAKOTA ONE CALL

### 2008 - 2012 October Receipt Methods



### 2008 - 2012 October Receipt Methods Y-T-D