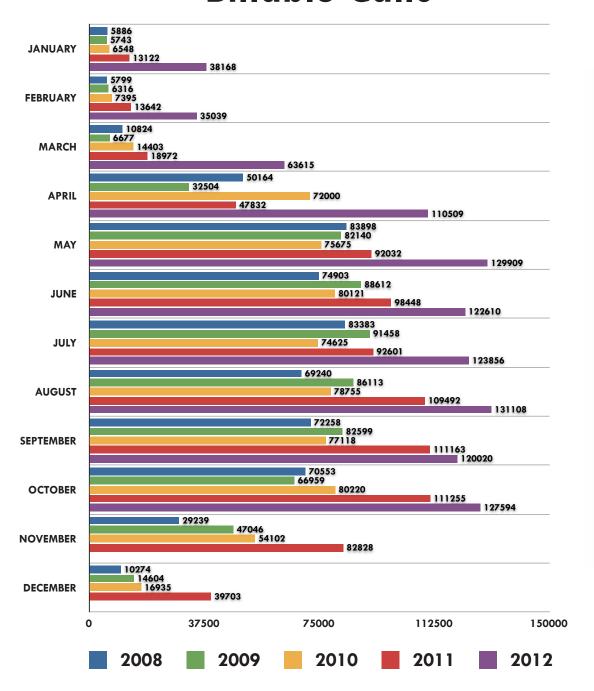

YOUR MONTHLY UPDATE FOR NORTH DAKOTA ONE CALL

### **Billable Calls**





YOUR MONTHLY UPDATE FOR NORTH DAKOTA ONE CALL

### **Incoming Tickets**





YOUR MONTHLY UPDATE FOR NORTH DAKOTA ONE CALL

## **Outgoing Tickets**





YOUR MONTHLY UPDATE FOR NORTH DAKOTA ONE CALL

### **Incoming Tickets Y-T-D**





YOUR MONTHLY UPDATE FOR NORTH DAKOTA ONE CALL

### **Outgoing Tickets Y-T-D**





YOUR MONTHLY UPDATE FOR NORTH DAKOTA ONE CALL

## **Incoming Calls**



OCT

YOUR MONTHLY UPDATE FOR NORTH DAKOTA ONE CALL

### **Operator Call Volumes**



|           | 2008                 | 2009           | 2010           | 2011  | 2012  |
|-----------|----------------------|----------------|----------------|-------|-------|
| JANUARY   | 12.87                | 1 <i>7</i> .09 | 22.55          | 15.37 | 13.92 |
| FEBRUARY  | 9.78                 | 20.45          | 22.67