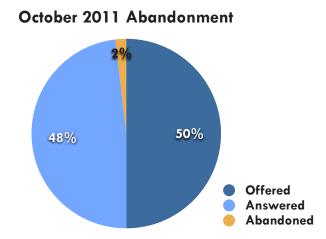

E CALL



|           | 2008 | 2009 | 2010 | 2011 | 2012 |
|-----------|------|------|------|------|------|
| JANUARY   | 5    | 9    | 4    | 22   | 27   |
| FEBRUARY  | 4    | 6    | 3    | 23   | 26   |
| MARCH     | 9    | 8    | 10   | 26   | 39   |
| APRIL     | 31   | 13   | 37   | 30   | 48   |
| MAY       | 37   | 27   | 20   | 34   | 59   |
| JUNE      | 35   | 21   | 25   | 44   | 52   |
| JULY      | 28   | 19   | 18   | 41   | 32   |
| AUGUST    | 25   | 15   | 28   | 44   | 55   |
| SEPTEMBER | 15   | 11   | 23   | 50   | 54   |
| OCTOBER   | 16   | 11   | 30   | 41   | 52   |
| NOVEMBER  | 6    | 6    | 20   | 35   |      |
| DECEMBER  | 9    | 2    | 11   | 16   |      |
|           |      |      |      |      |      |

OCT

YOUR MONTHLY UPDATE FOR NORTH DAKOTA ONE CALL









OCT

YOUR MONTHLY UPDATE FOR NORTH DAKOTA ONE CALL

### 2008 - 2012 October Incoming Ticket Types



#### 2008 - 2012 Incoming Ticket Types Y-T-D



## NORTH DAKOTA ONE CALL

OCT

YOUR MONTHLY UPDATE FOR NORTH DAKOTA ONE CALL

### 2008 - 2012 October Receipt Methods



### 2008 - 2012 October Receipt Methods Y-T-D