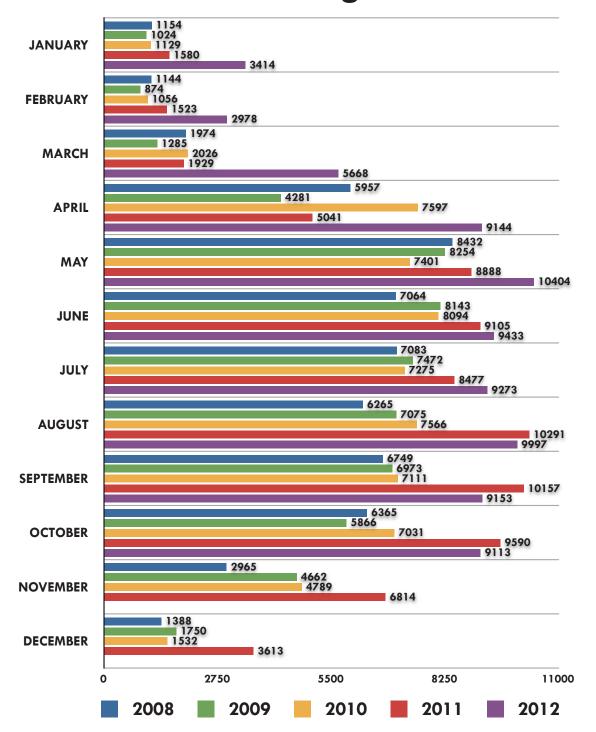

YOUR MONTHLY UPDATE FOR NORTH DAKOTA ONE CALL

### **Billable Calls**





YOUR MONTHLY UPDATE FOR NORTH DAKOTA ONE CALL

### **Incoming Tickets**





YOUR MONTHLY UPDATE FOR NORTH DAKOTA ONE CALL

## **Outgoing Tickets**





YOUR MONTHLY UPDATE FOR NORTH DAKOTA ONE CALL

### **Incoming Tickets Y-T-D**





YOUR MONTHLY UPDATE FOR NORTH DAKOTA ONE CALL

### **Outgoing Tickets Y-T-D**





YOUR MONTHLY UPDATE FOR NORTH DAKOTA ONE CALL

## **Incoming Calls**



OCT

YOUR MONTHLY UPDATE FOR NORTH DAKOTA ONE CALL

### **Operator Call Volumes**



|           | 2008                 | 2009           | 2010           | 2011  | 2012  |
|-----------|----------------------|----------------|----------------|-------|-------|
| JANUARY   | 12.87                | 1 <i>7</i> .09 | 22.55          | 15.37 | 13.92 |
| FEBRUARY  | 9.78                 | 20.45          | 22.67          | 16.40 | 13.94 |
| MARCH     | 9.88                 | 20.81          | 15.89          | 14.61 | 15.06 |
| APRIL     | 11.12                | 14.51          | 18.44          | 19.13 | 15.92 |
| MAY       | 8.07                 | 10.98          | 1 <i>7.7</i> 1 | 16.55 | 14.17 |
| JUNE      | 6.42                 | 11.73          | 16.18          | 14.99 | 15.20 |
| JULY      | <i>