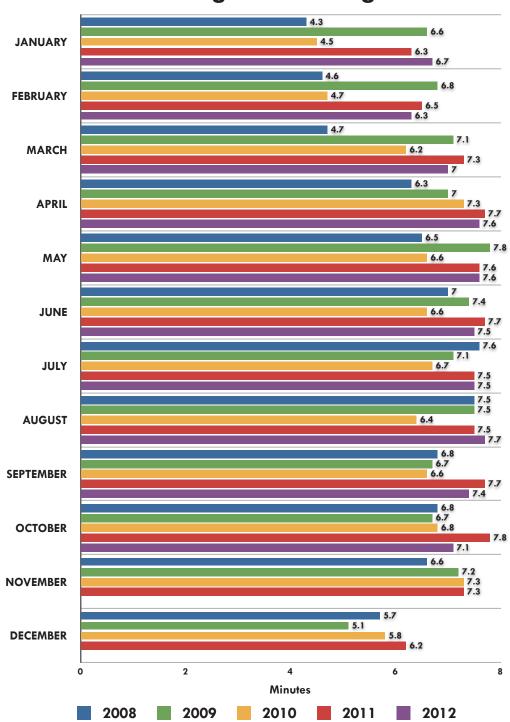

### **Operator Call Volumes**

|           | 2008                 | 2009           | 2010           | 2011  | 2012  |
|-----------|----------------------|----------------|----------------|-------|-------|
| JANUARY   | 12.87                | 1 <i>7</i> .09 | 22.55          | 15.37 | 13.92 |
| FEBRUARY  | 9.78                 | 20.45          | 22.67          | 16.40 | 13.94 |
| MARCH     | 9.88                 | 20.81          | 15.89          | 14.61 | 15.06 |
| APRIL     | 11.12                | 14.51          | 18.44          | 19.13 | 15.92 |
| MAY       | 8.07                 | 10.98          | 1 <i>7.7</i> 1 | 16.55 | 14.17 |
| JUNE      | 6.42                 | 11.73          | 16.18          | 14.99 | 15.20 |
| JULY      | <i>7</i> .18         | 10 <i>.77</i>  | 16.23          | 13.19 | 16.15 |
| AUGUST    | 6.77                 | 10.65          | 1 <i>7</i> .80 | 15.82 | 14.76 |
| SEPTEMBER | <i>7</i> .1 <i>5</i> | 12.90          | 1 <i>7</i> .96 | 16.58 | 16.28 |
| OCTOBER   | 13.30                | 16.70          | 1 <i>7.57</i>  | 16.91 | 15.71 |
| NOVEMBER  | 14.31                | 16.19          | 16.02          | 16.83 |       |
| DECEMBER  | 15.66                | 21.14          | 18.02          | 16.95 |       |