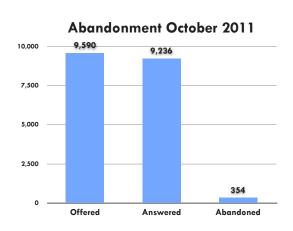

ONE CALL



|           | 2008 | 2009 | 2010 | 2011 | 2012 |
|-----------|------|------|------|------|------|
| JANUARY   | 5    | 9    | 4    | 22   | 27   |
| FEBRUARY  | 4    | 6    | 3    | 23   | 26   |
| MARCH     | 9    | 8    | 10   | 26   | 39   |
| APRIL     | 31   | 13   | 37   | 30   | 48   |
| MAY       | 37   | 27   | 20   | 34   | 59   |
| JUNE      | 35   | 21   | 25   | 44   | 52   |
| JULY      | 28   | 19   | 18   | 41   | 32   |
| AUGUST    | 25   | 15   | 28   | 44   | 55   |
| SEPTEMBER | 15   | 11   | 23   | 50   | 54   |
| OCTOBER   | 16   | 11   | 30   | 41   | 52   |
| NOVEMBER  | 6    | 6    | 20   | 35   |      |
| DECEMBER  | 9    | 2    | 11   | 16   |      |
|           |      |      |      |      |      |

OCT

YOUR MONTHLY UPDATE FOR NORTH DAKOTA ONE CALL









OCT

YOUR MONTHLY UPDATE FOR NORTH DAKOTA ONE CALL

### 2008 - 2012 October Incoming Ticket Types



#### 2008 - 2012 Incoming Ticket Types Y-T-D



## NORTH DAKOTA ONE CALL

OCT

YOUR MONTHLY UPDATE FOR NORTH DAKOTA ONE CALL

### 2008 - 2012 October Receipt Methods



### 2008 - 2012 October Receipt Methods Y-T-D