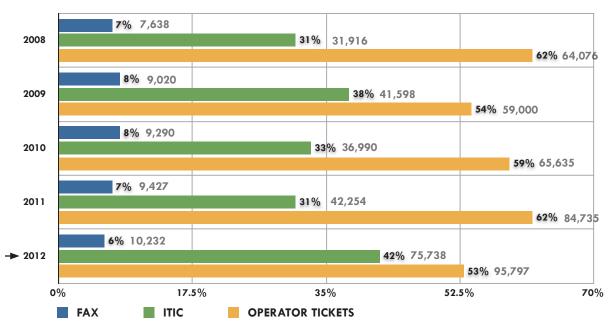

| 27   | 20   | 34   | 59   |
| JUNE      | 35   | 21   | 25   | 44   | 52   |
| JULY      | 28   | 19   | 18   | 41   | 32   |
| AUGUST    | 25   | 15   | 28   | 44   | 55   |
| SEPTEMBER | 15   | 11   | 23   | 50   | 54   |
| OCTOBER   | 16   | 11   | 30   | 41   | 52   |
| NOVEMBER  | 6    | 6    | 20   | 35   |      |
| DECEMBER  | 9    | 2    | 11   | 16   |      |
|           |      |      |      |      |      |

OCT

YOUR MONTHLY UPDATE FOR NORTH DAKOTA ONE CALL









OCT

YOUR MONTHLY UPDATE FOR NORTH DAKOTA ONE CALL

### 2008 - 2012 October Incoming Ticket Types



#### 2008 - 2012 Incoming Ticket Types Y-T-D



## NORTH DAKOTA ONE CALL

OCT

YOUR MONTHLY UPDATE FOR NORTH DAKOTA ONE CALL

### 2008 - 2012 October Receipt Methods



### 2008 - 2012 October Receipt Methods Y-T-D